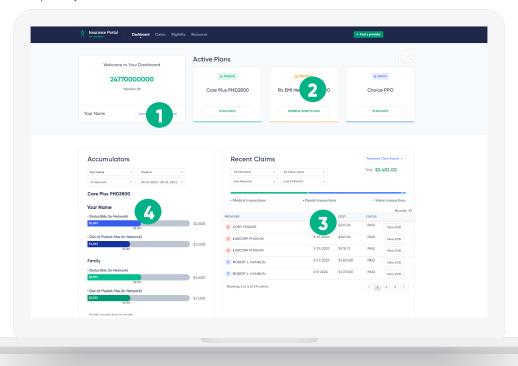

, Bydureon, and Tradjenta), and oral agents for Type 2 diabetes (e.g., Glucophage, Avandia, and Amaryl). Refer to the Prescription Drug section of your Schedule of Benefits for member cost share.

Blood sugar testing monitors, glucose control solutions, and weight loss medications are NOT covered under the Major Medical or Prescription Drug Benefits.

#### **Questions?**

As always, we are here to help. Call customer service at 800-662-5851





# **My EMI Health Account**

Welcome to your member dashboard! In less than 30 seconds, you can see everything you need to know.

#### Let's take a tour of your dashboard

Note: not all of these blocks may appear on your dashboard. This guide covers all that may possibly show up, but they may not apply to the EMI Health plans you are enrolled in.



- 1 View your member ID card
  - View, download, or print your EMI Health ID card by clicking on "View Your Member ID Card" button.
- See your plan documents

  Here are the plans you are currently enrolled in through EMI Health. From here, you can view your plan documents (your coverage grids and/or fee schedules if applicable) and access your pharmacy tools.
- 3 View and sort your recent claims

Use the toggles to filter and sort your claims by type, covered member, network, and date range. View your **Explanation of Benefits (EOBs)** documents by clicking on "View EOB" to the right of each claim. *Note: These documents are not mailed, so it's important to check your dashboard regularly for any new EOBs that come into your account.* 

At-a-glance accumulators

In this block, you are ab