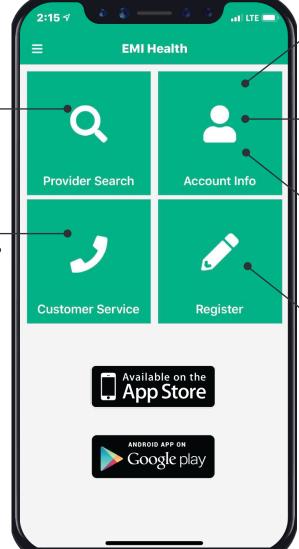

h you.



#### Search on the go

In addition to being another convenient way to search for providers and facilities, the EMI Health mobile app allows you to do even more.

**Access your ID Card** 

View and download your plan grids so you always know the benefits you have.

View your EOBs and search by person, service, date, and more.

Update your profile information like email address, password, or security questions.



# The EMI Health Mobile App

Your benefits. Anytime. Anywhere.



Find in-network providers and facilities.

#### **Customer Service**

Need to talk to a person? No problem. Call us from the app.

#### **Other Features**

- Access current and past issues of the Hope Health newsletter.
- Update your profile information like email address, password, or security questions.



#### **ID Card**

Access your ID Card from anywhere at any time.

#### **EOBs**

View your EOBs and search by person, service, date, and more.

#### Plan Information

View and download your plan grids so you always know the benefits you have.

#### Log in/Register

Download the app and log in using your My EMI Health username and password.

If you haven't registered your account, you can do so in the app or online at emihealth.com.

Scan this QR code with your phone to download.





## **Be Well**

#### A wellness program specifically tailored for every individual's unique goals

EMI Health has teamed up with WebMD Health Services to create a comprehensive well-being tool that puts you in the driver's seat when it comes to your health and wellness goals.

Each view into the BE WELL plat