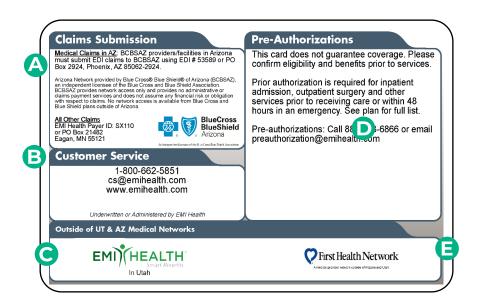

| PROVIDER NETWORK            |                                     |  |
|-----------------------------|-------------------------------------|--|
| Utah                        | EMI Health Care Plus                |  |
| Arizona                     | Blue Cross® Blue Shield® of Arizona |  |
| Outside of Utah and Arizona | First Health                        |  |

Blue Cross® Blue Shield® of Arizona, an independent licensee of the Blue Cross and Blue Shield Association, provides network access only and provides no administrative or claims payment services and does not assume any financial risk or obligation with respect to claims. No network access is available from Blue Cross and Blue Shield plans outside of Arizona.

| PROVIDER NETWORK            |                                     |
|-----------------------------|-------------------------------------|
| Utah                        | EMI Health Care Plus                |
| Arizona                     | Blue Cross® Blue Shield® of Arizona |
| Outside of Utah and Arizona | First Health                        |