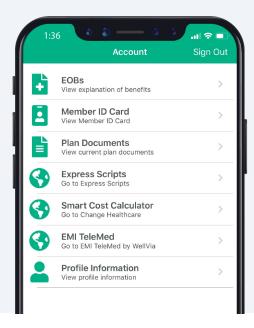

|
| Summit*                           |                 |

\*If you have the Summit or Summit Plus dental plans, you will be redirected to Cigna's dental provider search.

Enter your location information and click "Search"

You can also select "Use My Location." This feature will automatically populate the state and zip code where you are searching.

Filter and sort your results

Now you can filter your results for locations, specialties, facilities, languages, and more. Click

"Search" each time you adjust a filter to refresh the results list.

#### That's all there is to it!

5

You will see a list of participating providers along with contact information, address, and the ability to map the location of their offices. You can also download the results as a PDF to keep or take with you.



#### Search on the go

In addition to being another convenient way to search for providers and facilities, the EMI Health mobile app allows you to do even more.

**Access your ID Card** 

View and download your plan grids so you always know the benefits you have.

View your EOBs and search by person, service, date, and more.

Update your profile information like email address, password, or security questions.



# The EMI Health Mobile App

Your benefits. Anytime. Anywhere.



Find in-network providers and facilities.

#### **Customer Service**

Need to talk to a person? No problem. Call us from the app.

#### **Other Features**

- Access current and past issues of the Hope Health newsletter.
- Update your profile information like email address, password, or security questions.



#### *